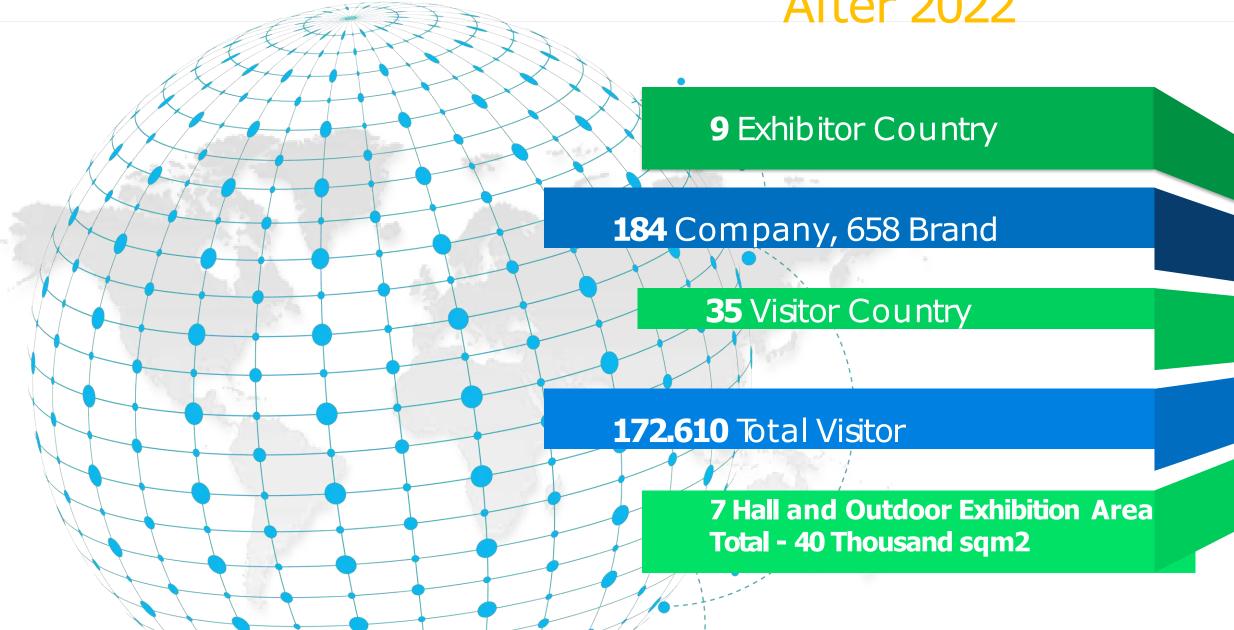

equitive Bursa













#### **After 2022**



# Exhibitor Company & Company Representatives

TURKEY GERMANY, BELGIUM, BULGARIA, FRANCE,

INDIA, ITALY, JORDAN, GREECE



## Visitor Countries from outside of TURKEY;

Afghanistan, Germany, Azerbaijan, Bahrain, United Arab Emirates, Bosnia and Herzegovina, Bulgaria, Algeria, China, Morocco, Georgia, Croatia, India, Netherlands, Iraq, Iran, Israel, Spain, Italy, Turkish Republic of Northern Cyprus, Kosovo, Hungary, Macedonia, Moldova, Nigeria, Uzbekistan, Pakistan, Poland, Romania, Russia, Serbia, Saudi Arabia, Tanzania, Tunisia and Greece



### Sectoral Distribution of Visitors



Farmer **%39,7** 



Agriculture and Livestock Machinery Trade
%23,8



**%20,5** 



Seed - Seedling - Gardening - %12,3



Veterinary Products Veterinarian %2,2



Public - Association Cooperatives %0,8