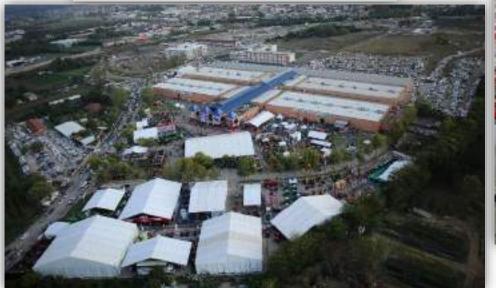

equitive Bursa













#### **After 2022**



# Exhibitor Company & Company Representatives

TURKEY GERMANY, BELGIUM, BULGARIA, FRANCE,

INDIA, ITALY, JORDAN, GREECE



## Visitor Countries from outside of TURKEY;

Afghanistan, Germany, Azerbaijan, Bahrain, United Arab Emirates, Bosnia and Herzegovina, Bulgaria, Algeria, China, Morocco, Georgia, Croatia, India, Netherlands, Iraq, Iran, Israel, Spain, Italy, Turkish Republic of Northern Cyprus, Kosovo, Hungary, Macedonia, Moldova, Nigeria, Uzbekistan, Pakistan, Poland, Romania, Russia, Serbia, Saudi Arabia, Tanzania, Tunisia and Greece



### Sectoral Distribution of Visitors



Farmer **%39,7** 



Agriculture and Livestock Machinery Trade
%23,8



**%20,5** 



Seed - Seedling - Gardening - %12,3



Veterinary Products Veterinarian %2,2



Public - Asso